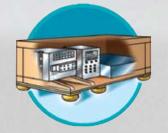

### > AIR CUSHIONED PALLET PROTECTION

Each year, shock and vibration results in millions of dollars of damage during transport and handling of sensitive and valuable equipment.

The SKID-MATE<sup>™</sup> is an air dampened cushioning device that provides a fast, cost effective and durable customized solution to protect sensitive products from shock and vibration. They can be easily mounted on a crate or pallet base, eliminating the need for expensive air-ride trucks. Skid-Mates are the most economical solution to transport.

> SKID-MATE<sup>™</sup> air dampened cushioning devices are easily attached to a pallet base with a 5/16" (7.9 mm) - 18 UNC bolt threaded into the molded-in insert.

Spacer also sold separately P/N 2-020-00509 Spacer Master Pack 96/Box