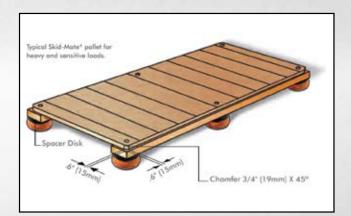

> SKID-MATE<sup>™</sup> air dampened cushioning devices are easily attached to a pallet base with a 5/16" (7.9 mm) - 18 UNC bolt threaded into the molded-in insert.

Spacer also sold separately P/N 2-020-00509 Spacer Master Pack 96/Box

#### SKID-MATE+PLUS™

is a SKID-MATE<sup>™</sup> cushion, plus a rugged polyethylene 1-1/8" thick spacer disk. The addition of the spacer to the SKID-MATE<sup>™</sup> increases the total height to 4", capable of accepting most pallet jacks worldwide.