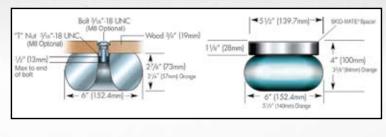

> SKID-MATE<sup>™</sup> air dampened cushioning devices are easily attached to a pallet base with a 5/16" (7.9 mm) - 18 UNC bolt threaded into the molded-in insert.

Spacer also sold separately P/N 2-020-00509 Spacer Master Pack 96/Box

#### SKID-MATE+PLUS™

is a SKID-MATE<sup>™</sup> cushion, plus a rugged polyethylene 1-1/8" thick spacer disk. The addition of the spacer to the SKID-MATE<sup>™</sup> increases the total height to 4", capable of accepting most pallet jacks worldwide.