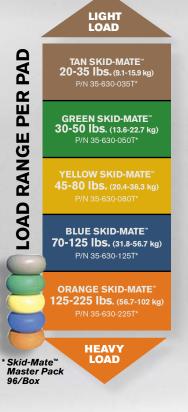

cushioning device that provides a fast, cost effective and durable customized solution to protect sensitive products from shock and vibration. They can be easily mounted on a crate or pallet base, eliminating the need for expensive air-ride trucks. Skid-Mates are the most economical solution to transport.

> SKID-MATE<sup>™</sup> air dampened cushioning devices are easily attached to a pallet base with a 5/16" (7.9 mm) - 18 UNC bolt threaded into the molded-in insert.



Spacer also sold separately P/N 2-020-00509 Spacer Master Pack 96/Box

#### SKID-MATE+PLUS™

is a SKID-MATE<sup>™</sup> cushion, plus a rugged polyethylene 1-1/8" thick spacer disk. The addition of the spacer to the SKID-MATE<sup>™</sup> increases the total height to 4", capable of accepting most pallet jacks worldwide.



## > DETAILS











- Reduce packaging design
  and assembly time and cost
- Eliminate costly damage from handling hazards during shipment







- Reduce costs associated with shock and vibration damage
- Provide protection during loading/unloading
- Eliminate the need for expensive air-ride vans
- Permits 4-way pallet entry design
- Easily add shock protection to crates/pallets
- SKID-MATE+PLUS<sup>™</sup> fits most pallet jacks worldwide



SkidMatesNow.com A division of SCS Cases Tel: 909.394.7741 | info@skidmatesnow.com



#### SHOCK RESISTANT

Reduce costly field service calls and repairs resulting from shock and vibration damage in transit.

- **TOUGH AND DURABLE** Under the maximum load, Skid-Mates can endure 3000 feet (914 meters) of dragging over concrete and floor joints.