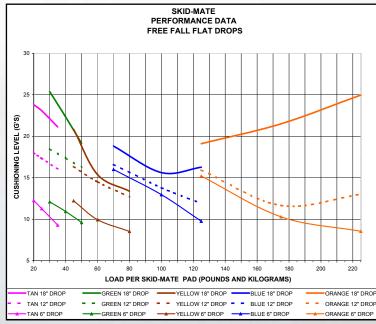

#### SHOCK RESISTANT

Reduce costly field service calls and repairs resulting from shock and vibration damage in transit.

- **TOUGH AND DURABLE** Under the maximum load, Skid-Mates can endure 3000 feet (914 meters) of dragging over concrete and floor joints.
- HI/LOW TEMPERATURES Skid-Mates are suitable for use between -40 F and +130 F (-40 C to + 54C).
- CHEMICAL RESISTANT Skid-Mates are made of polyethylene, a chemically inert material.
- **RECYCLABLE** Every Skid-Mate is environmentally friendly and reusable.